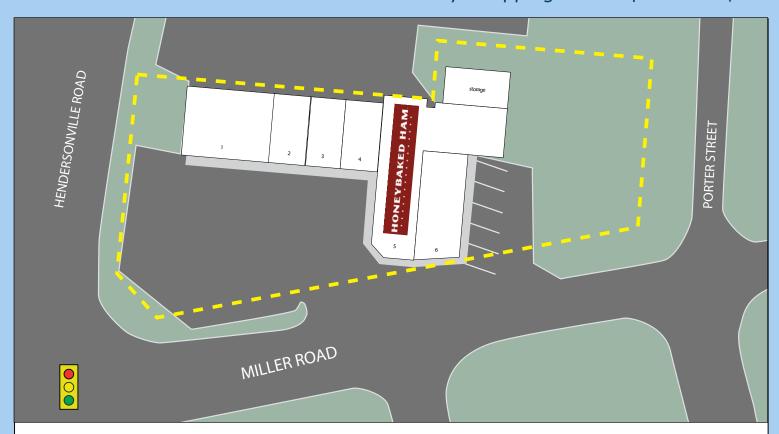

## **Skyland Plaza**

Community Shopping Center | Asheville, NC

Location: 5 Miller Road Asheville, NC 28803

# **Skyland Plaza**

Community Shopping Center | Asheville, NC

| Space | Tenant                     | <u>SF</u> |
|-------|----------------------------|-----------|
| 1     | Asheville Computer Company | 1,271     |
| 2     | Sit Means Sit Pet Training | 511       |
| 3     | For Your Curls Only        | 524       |
| 4     | Skyland Alterations        | 541       |
| 5     | Honey Baked Ham            | 2,284     |
| 6     | Smoke Rings                | 1,054     |
| -     | Storage                    | 462       |
|       | GLA                        | 6,647     |