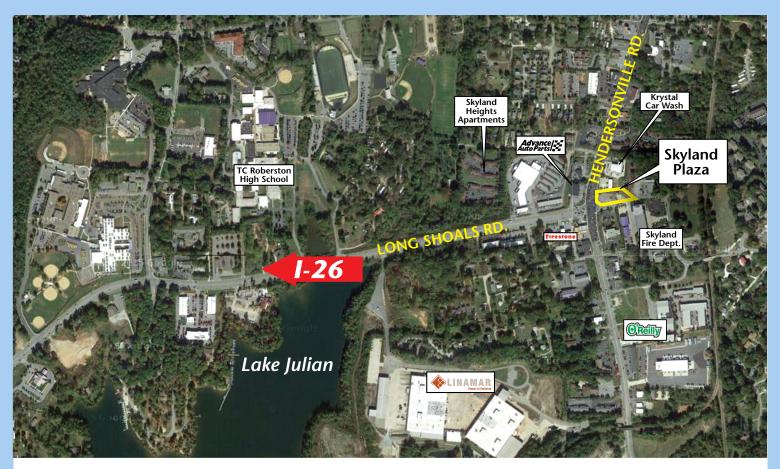

#### **Summary**

Skyland Plaza of Asheville, NC is a 6,647 sf shopping center located approximately 1.5 miles from I-26 and across from Advanced Auto on Hendersonville Road.

### Highlights

- Highly visible and convenient access.
- Great location on Hendersonville Rd. on corner at 4-way light.
- Approximately 1.5 miles from I-26.
- Good population density.
- Strong daytime traffic.

#### **Traffic**

| Location    | AADT       |
|-------------|------------|
| Long Shoals | 34,000 +/- |
| I-26        | 99,000+    |

Blue Ridge |Capital

Shopping the Southeast

PMB 345 | 2566 Shallowford Rd, Ste 104 | Atlanta, GA 30345 | www.BlueRidgeCapital.com